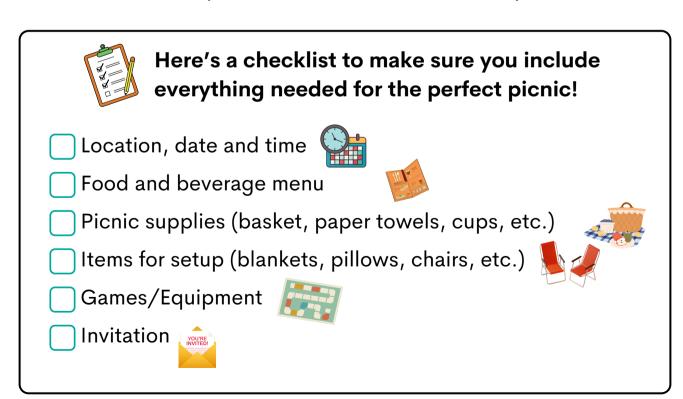

### The Perfect Summer Picnic

August is National Picnic Month!
 Plan the perfect picnic for your friends or family.

 Create a menu of foods and beverages that includes something each guest will enjoy.

 Think of at least one activity or game that allows you to connect without using your cell phones.

- Once you have all the details, create a personal invitation of your choice to see if they would like to join you. You could write or record your invitation.
- Does the person you want to invite live out of town? No worries! Include a virtual option to connect from wherever you are!

## Summer Picnic Planning

| Location / Date / Time | Items for setup |
|------------------------|-----------------|
|                        |                 |
|                        |                 |
|                        |                 |
|                        |                 |
|                        | Games/Ideas     |
|                        |                 |
|                        |                 |
| Picnic Supplies        |                 |