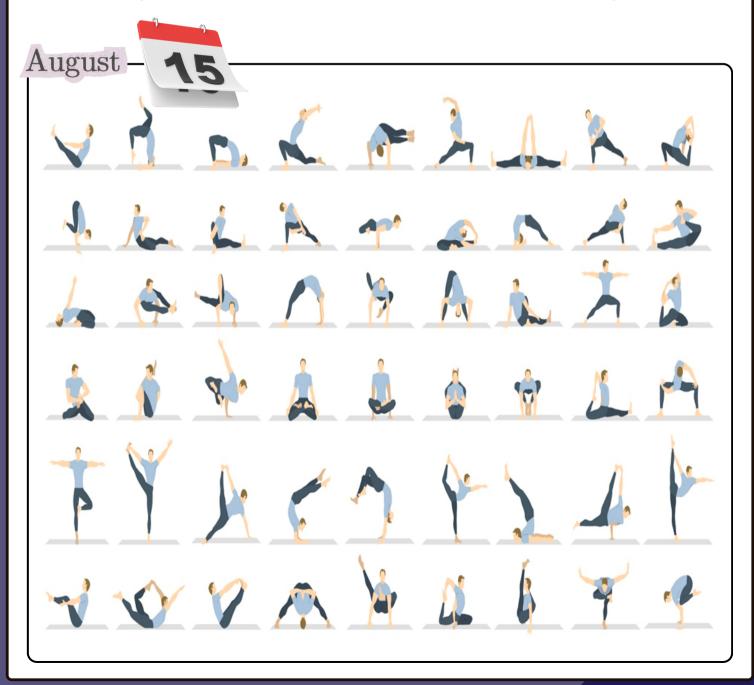

#### Take 5!

August 15th is International Relaxation Day, but it is a great idea to make relaxation a part of your daily routine! Choose five yoga poses from the image below. Hold each pose for one minute each. It's okay if you wobble or it isn't perfect! The more you practice, the easier it will become! Do this as many times as possible throughout the month. You can try the same poses repeatedly or you can try new ones to discover which are your favorites. Do it alone or with a friend or family member.