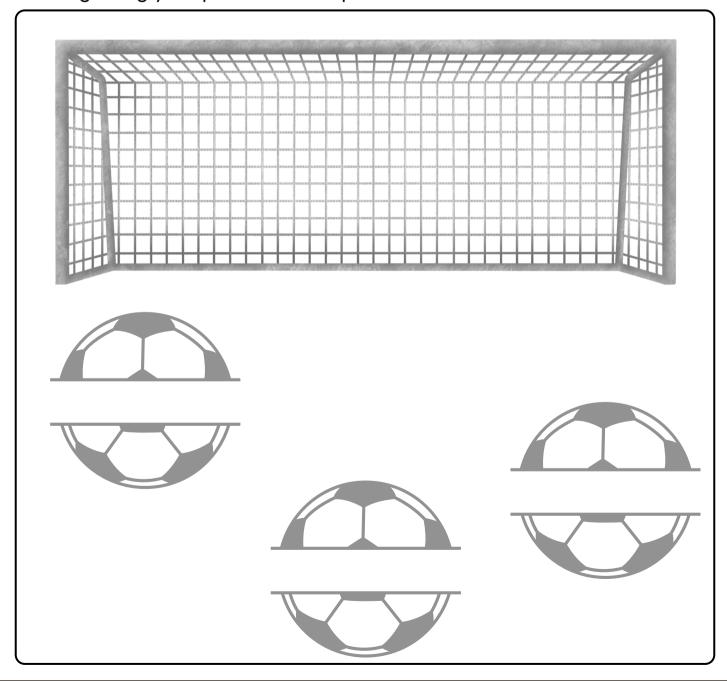

#### Score!

Most athletes do not just become great with no plan. They have playbooks that include the steps needed to score the points that will allow them to win the game. The same is needed in the game of life. Write a goal in the goalpost. Starting with the ball the farthest from the goalpost, add the steps needed to help you achieve your goal.

Create a PSA or positive social media post on the importance of goal setting using your personal example.