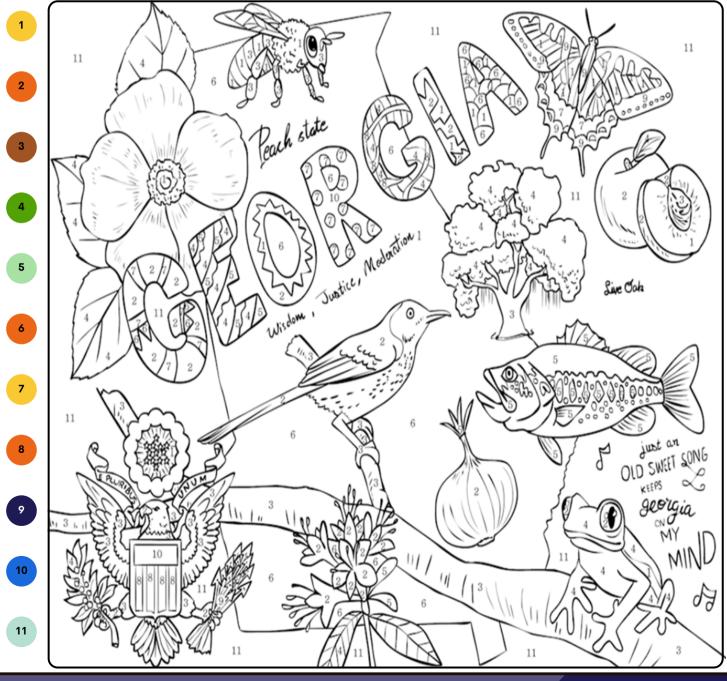

# Color by Number

Have you ever wondered why you spent so much time coloring when you were younger? Coloring is one of the most calming and relaxing things you can do! It's no wonder Kindergarten teachers have their students color. Many adults also use coloring as a form of relaxation and therapy. Use the code provided (or choose your favorite colors) to complete this picture. Learn more about some of the things that represent our great state of Georgia at the same time!