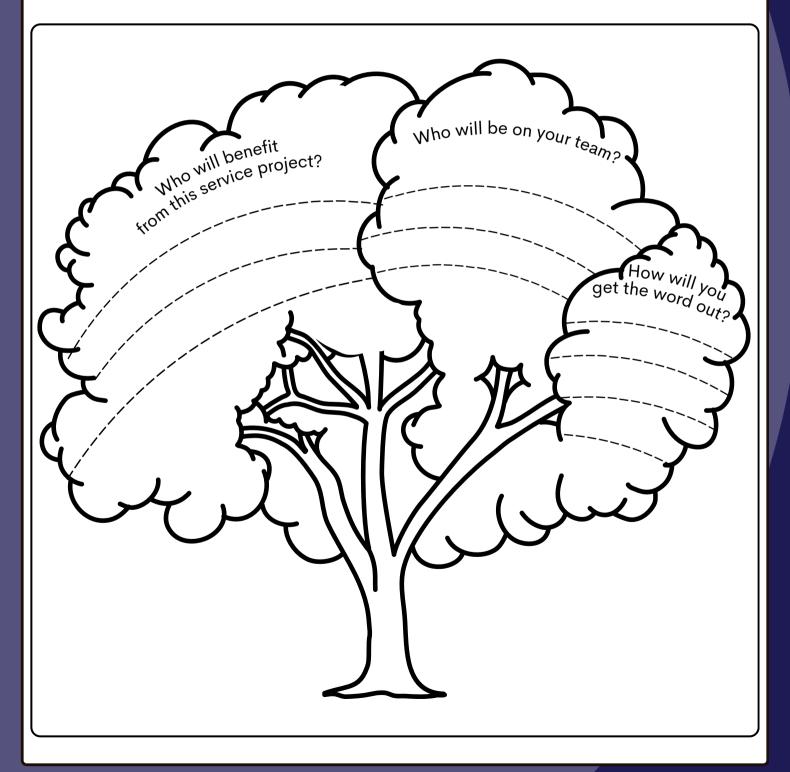

#### Gratitude Tree

What are you grateful for? Try not to include things like phones, games and shoes or clothes.