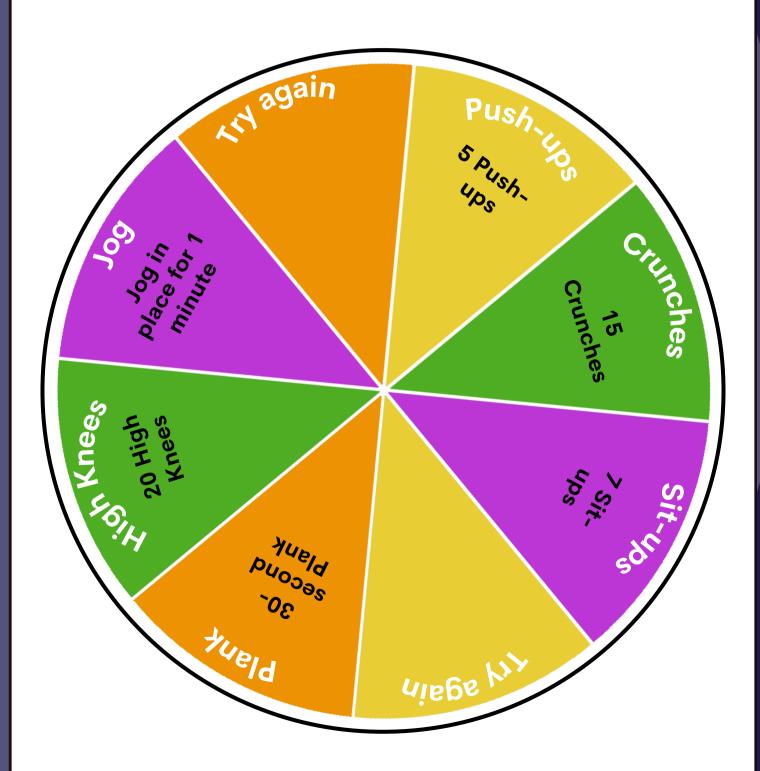

### Spin the Wheel!

All you need is ten minutes! Spin the wheel and do as many exercises as you can. Grab a friend or go at it alone!