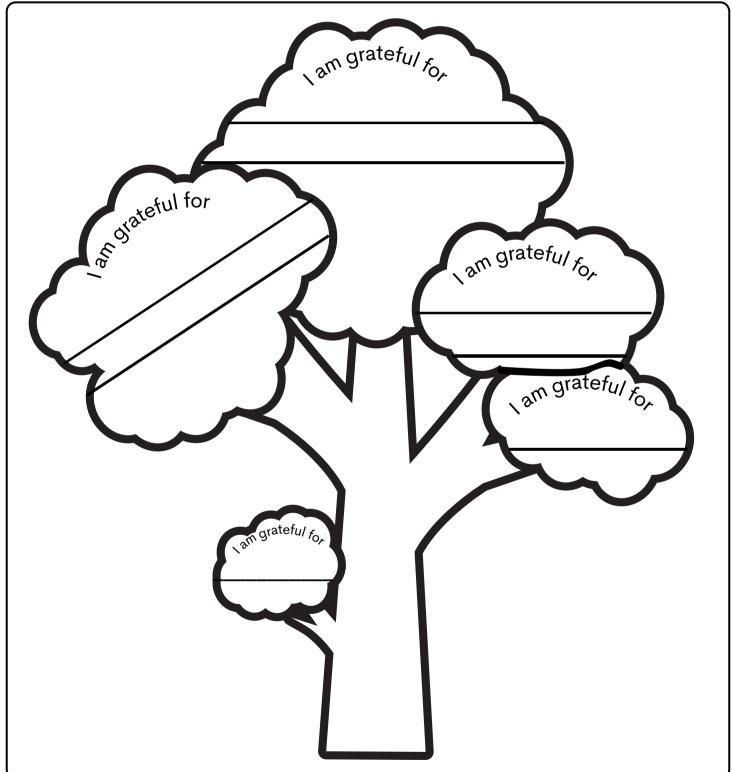

#### Gratitude Tree

What are you grateful for? Try not to include things like phones, games and shoes or clothes.