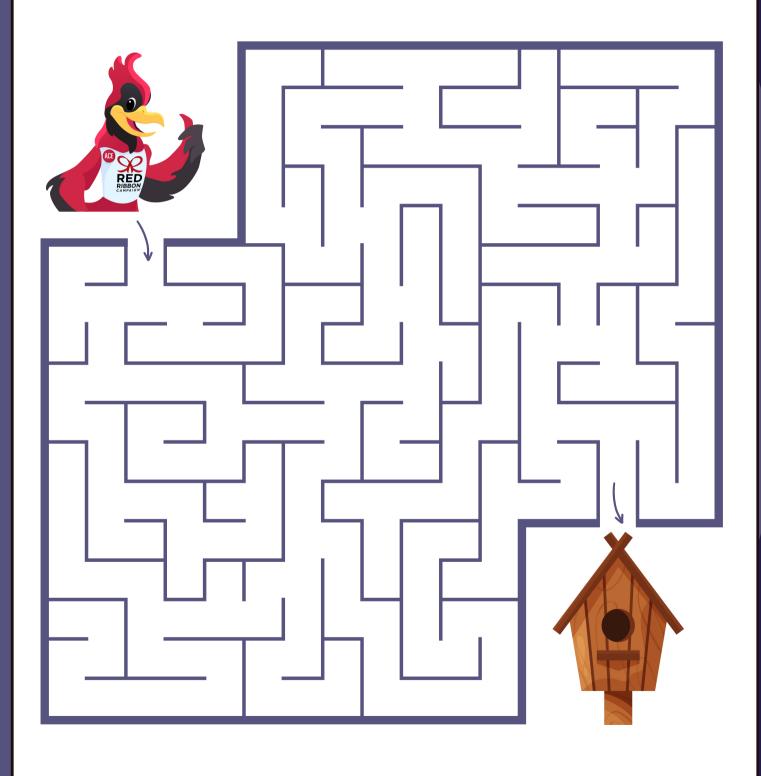

## School I Spy

Find the items and write the number under each section.

Help Ace find his way home.